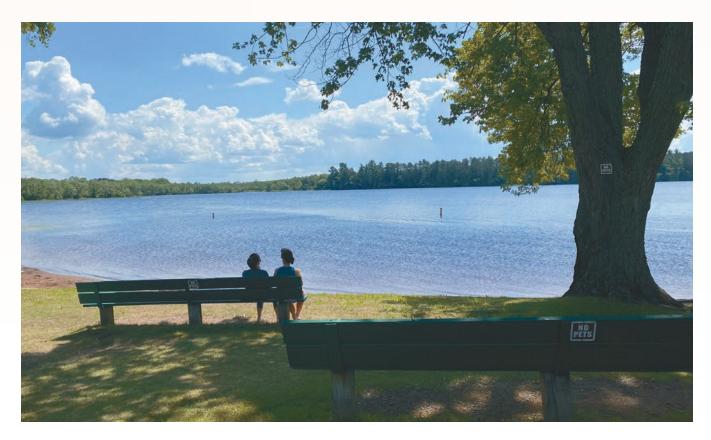

#### **VETERAN'S MEMORIAL PARK**

Found at the corner of Seventh Street and Birch Avenue, Veteran's Memorial Park honors the men and women who have bravely served our country. Two benches are set to allow a restful remembrance.