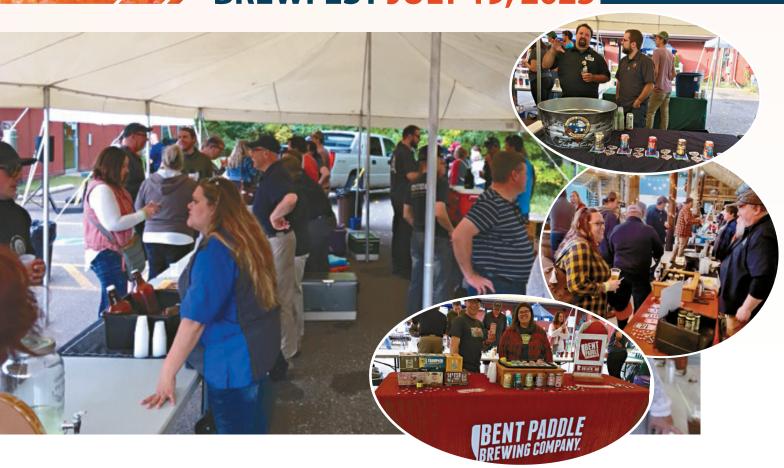

ly does Moose Lake produce a lot of agates, they are also home to a 108 pound agate, which is on display in the entry of the First National Bank. The huge agate was found about 45 years ago by Paul Ward and then placed on permanent display at the bank.

The two day event attracts agate lovers from all over. Along with vendors selling a huge variety of gems and agates, there is also Art in the Park, food, including the fireman's steak fry, music and of course the highlight of the event, the Agate Stampede.

Excited people of all ages line Elm Avenue early so they're ready to charge onto the street after two dump trucks drop 400 pounds of agates and hundreds of dollars in quarters.

The event will be held July 19-20,2025.



## ART IN THE PARK JULY 19, 2025



## **BREWFEST JULY 19, 2025**



## **NINE & DINE GOLF JULY 25, 2025**



## **MOOSE LAKE TRIATHLON AUG. 9, 2025**

Athletes from around the state will dust off their bikes and lace up their running shoes as they prepare for the annual Moose Lake Triathlon.

Roughly 100 athletes of all ages and skill levels will descend on Moose Lake during this low key, family friendly event. The organizers hope to continue growing the event to 150 participants in 2025.

The competitors ranged in age from 10-80 in the last few years and came from nearby states as well as from further away like Missouri.

The local Rebel football team plays a huge part in the success of the event. The small town team is encouraged to perform community service and 35-40 student athletes volunteer to help with the triathlon each year.

On the morning of t