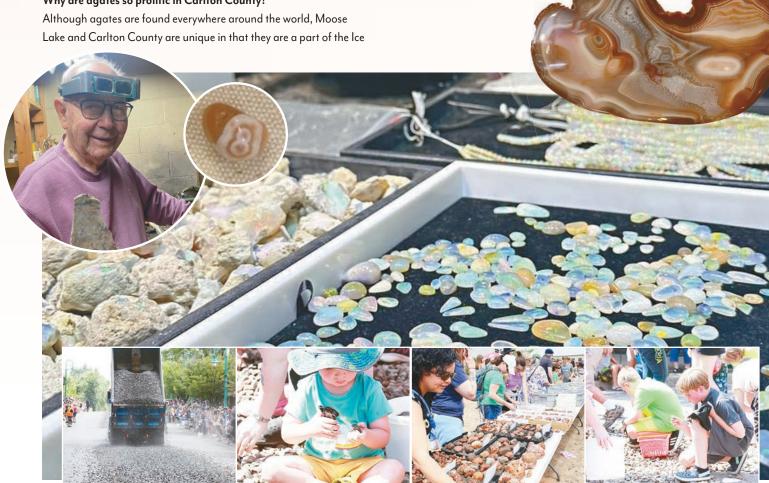

## AGATE DAYS JULY 19-20, 2025

The beauty of the agate is always there, according to Ed Bender, one of the founding members of the Carlton County Gem & Mineral Club. The 90-year-old retired Carlton teacher said he is the last surviving member of the original group and still enjoys tumbling agates, although he purchases them at Agate Days in Moose Lake now.

In 1969 the Minnesota Legislature declared the Lake Superior agate to be the state's official gemstone.

Moose Lake dubbed itself the agate capital of the world, according to the Minnesota Department of Natural Resources.

This is due to the amount of Lake Superior agates found in the area. The gem and mineral club has been educating people for over 50 years. The Agate Days event attracts vendors from all over the world for the Gem and Mineral Show, which takes place at Riverside Arena at 20 Earl Ellens Drive. They sell a large variety of agates, gems, minerals and even rocks that glow in the dark. The event is so large that the vendor booths spill out of the arena and also fill a portion of the parking lot.

#### Why are agates so prolific in Carlton County?

Age history of the region. Many local residents take finding agates in driveways and alongside roads for granted. However, they are a gift from centuries of deposits that follow a path from the current Thomson Dam area, through Moose Lake and Kettle River as the water changed direction due to the giant ice dams.

Not only does Moose Lake produce a lot of agates, they are also home to a 108 pound agate, which is on display in the entry of the First National Bank. The huge agate was found about 45 years ago by Paul Ward and then placed on permanent display at the bank.

The two day event attracts agate lovers from all over. Along with vendors selling a huge variety of gems and agates, there is also Art in the Park, food, including the fireman's steak fry, music and of course the highlight of the event, the Agate Stampede.

Excited people of all ages line Elm Avenue early so they're ready to charge onto the street after two dump trucks drop 400 pounds of agates and hundreds of dollars in quarters.

The event will be held July 19-20,2025.