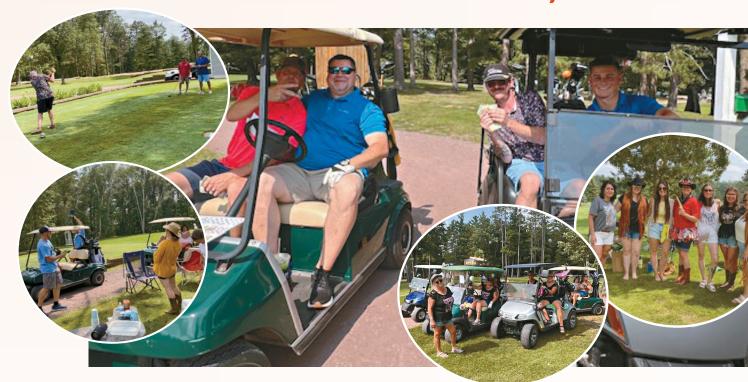

s, they are also home to a 108 pound agate, which is on display in the entry of the First National Bank. The huge agate was found about 45 years ago by Paul Ward and then placed on permanent display at the bank.

The two day event attracts agate lovers from all over. Along with vendors selling a huge variety of gems and agates, there is also Art in the Park, food, including the fireman's steak fry, music and of course the highlight of the event, the Agate Stampede.

Excited people of all ages line Elm Avenue early so they're ready to charge onto the street after two dump trucks drop 400 pounds of agates and hundreds of dollars in quarters.

The event will be held July 19-20,2025.



## ART IN THE PARK JULY 19, 2025



## **BREWFEST JULY 19, 2025**



## **NINE & DINE GOLF JULY 25, 2025**



## **MOOSE LAKE TRIATHLON AUG. 9, 2025**

Athletes from around the state will dust off their bikes and lace up their running shoes as they prepare for the annual Moose Lake Triathlon.

Roughly 100 athletes of all ages and skill levels will descend on Moose Lake during this low key, family friendly event. The organizers hope to continue growing the event to 150 participants in 2025.

The competitors ranged in age from 10-80 in the last few years and came from nearby states as well as from further away like Missouri.

The local Rebel football team plays a huge part in the success of the event. The small town team is encouraged to perform community service and 35-40 student athletes volunteer to help with the triathlon each year.

On the morning of the race, they put the bike racks in place