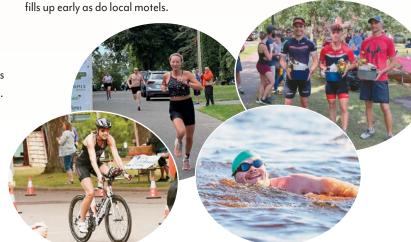

## **MOOSE LAKE TRIATHLON AUG. 9, 2025**

Athletes from around the state will dust off their bikes and lace up their running shoes as they prepare for the annual Moose Lake Triathlon.

Roughly 100 athletes of all ages and skill levels will descend on Moose Lake during this low key, family friendly event. The organizers hope to continue growing the event to 150 participants in 2025.

The competitors ranged in age from 10-80 in the last few years and came from nearby states as well as from further away like Missouri.

The local Rebel football team plays a huge part in the success of the event. The small town team is encouraged to perform community service and 35-40 student athletes volunteer to help with the triathlon each year.

On the morning of the race, they put the bike racks in place, the cones up and the barricades out. They also put the buoys out for swimming. When they're done, they come in and cheer on folks at the finish line. They are among the first to arrive to help set up in the morning and the last to leave after cleaning up after the event.

Local businesses and other organizations also pitch in to help make the event successful, including the fire department and local law enforcement.

The three part event begins with swimming at the city beach, then participants jump on their bikes and ride through pretty country roads to Barnum and back. The final leg of the triathlon is the foot race to the prison and back to the city park to be cheered on to the finish line.

Participants can tag-team the triathlon with friends or family members if they choose. One person can swim, one bike and another run.

Plan early if you decide to stay in town to participate or to just absorb the excitement of the day. The local campground along the scenic lake