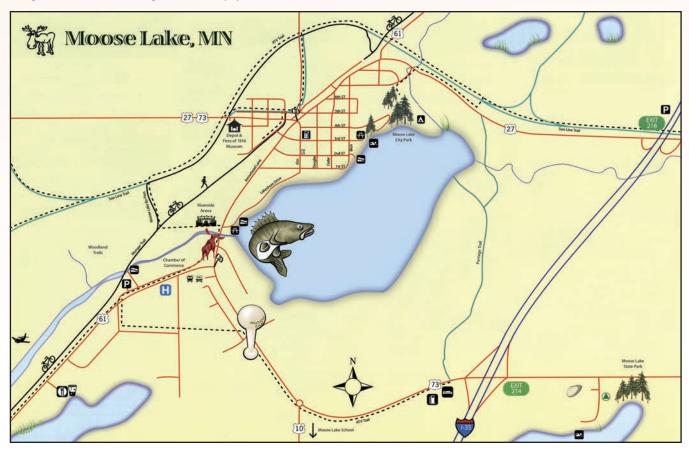

ited the dry brush. The fire was responsible for the deaths of 453 people, including 14 members of one family.

Passenger train service to Moose Lake ended in May 1959.

Moose Lake has its share of historical places, but it also boasts new, modern facilities, including the K-12 school, medical clinic, and surgery center.

Only three miles southwest of Moose Lake is the Moose Lake Carlton County Airport. It has a lighted, paved, 3,200-foot runway.

Former railroad lines have been converted to recreational trails, like the Willard Munger and Soo Line Trails. These are another way to see and be part of the beauty of the Moose Lake area.

Whether you drive, ride, float or fly in, the Moose Lake area has our unique home-town experiences and events for you and your family and friends to enjoy.







Specializing in lifestyle real estate - residential, country homes, cabins, waterfront, hunting and rec land, farms, commercial, and more!





# Minnesota Properties

Finlayson Office: (320) 245-2502 Moose Lake Office: (218) 485-0229



SCAN HERE to see our current listings and more!

**UCMinnesota.com** 















## **MOOSE LAKE CENEX**



100 Arrowhead Ln, Moose Lake 218-485-4409 federatedcoops.com

As a Federated Convenience Store, we have all your essentials:

Live Bait • Tackle • Propane DNR Licenses • Snacks & Drinks

### **MOOSE LAKE COUNTRY STORE**



·Agronomy · Energy · Retail

580 Arrowhead Ln, Moose Lake 218-485-4111 • federatedcoops.com

Motorsports • Pet Food • Power Equipment Wildlife Food Plot Seed • Livestock Feed Chicken Feed • Garden Supplies • Wood Pellets